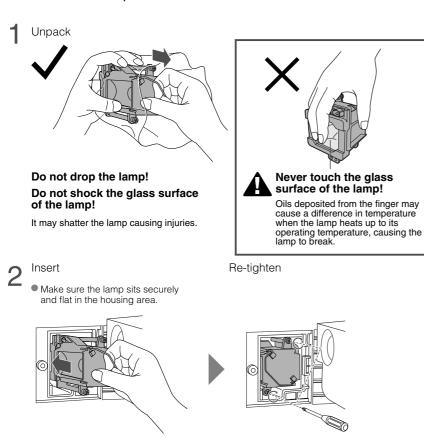

### Before replacing the lamp, read all the instructions.

Unplug the TV

Do not drop

the lamp!

The TV uses a lamp to project the picture onto the screen. When the lamp has blown or when the Turn the TV off picture becomes dark, replace the lamp. Before replacing the lamp, read all the instructions carefully. Wait until the LAMP indicator stops If you feel unsure about replacing the lamp yourself - Consult your retailer blinking Preparation Prepare the Replacement Lamp Kit For purchasing the Replacement Lamp Kit, consult your retailer. QG Wait for at least 1 hour until the lamp has fully cooled Use only the specified Replacement Lamp Kit! Remove the lamp unit This lamp is for use with JVC Replacement Lamp Kit: model televisions. Using the lamp with a different television TS-CL110E Never replace the lamp before it has fully cooled! or other product could cause a High-pressure 110 V mercury lamp The lamp becomes extremely hot while in use, which may cause a burn. After turning malfunction and/or damage to off the TV, wait for at least 1 hour. the television or lamp. Never attempt to replace the lamp with the TV plugged in! Attempting to replace the lamp with the TV plugged in could lead to a severe electrical When the lamp is near to its end... shock. Remove the lamp cover The following message appears on the screen. LAMP NEEDS TO BE REPLACED. PLEASE REFER TO THE MANUAL FOR REPLACEMENT INSTRUCTIONS. To make the message disappear If you feel any warmth near the lamp, DO NOT AFTER REPLACING THE LAMP. TOUCH IT! PLEASE RESET THE TIMER IN THE TV MENU. PRESS OK. IF YOU DO NOT WANT Philips head type screw TO SEE THIS MESSAGE AGAIN. driver (cross-head type) After the usage time of the lamp has reached to 6500 hours, this Remove the lamp unit 2 message appears every time you turn on the TV. Loosen Remove Possible causes of shortened lamp life •Turning on/off the TV repeatedly in a short amount of time •Keeping the TV turned on for more than 24 hours consecutively